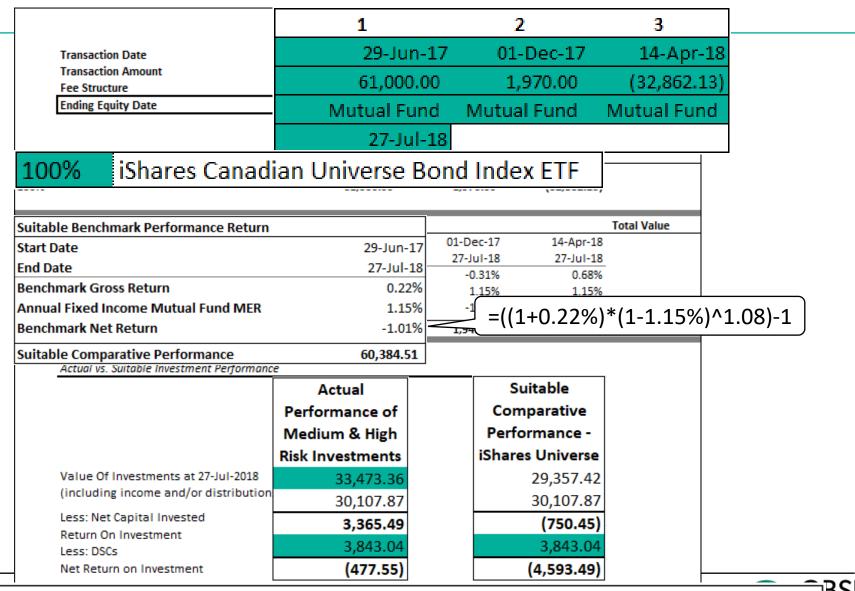

# Case Study 1

| Consumer Profile     |               |  |  |  |  |  |
|----------------------|---------------|--|--|--|--|--|
| Date                 | May 2017      |  |  |  |  |  |
| Risk Tolerance       | 100% Low Risk |  |  |  |  |  |
| Investment Objective | 100% Income   |  |  |  |  |  |

|                                                                                                                                                                                                                                                                                                                                                                                                                                                                                                                                                                                                                                                                                                                                                                                                                                                                                                                                                                                                                                                                                                                                                                                                                                                                                                                                                                                                                                                                                                                                                                                                                                                                                                                                                                                                                                                                                                                                                                                                                                                                                                                                |                       |            |               |                         | 30-Jui          | n- <b>1</b> 7   | 29-De           | c- <b>17</b>    |
|--------------------------------------------------------------------------------------------------------------------------------------------------------------------------------------------------------------------------------------------------------------------------------------------------------------------------------------------------------------------------------------------------------------------------------------------------------------------------------------------------------------------------------------------------------------------------------------------------------------------------------------------------------------------------------------------------------------------------------------------------------------------------------------------------------------------------------------------------------------------------------------------------------------------------------------------------------------------------------------------------------------------------------------------------------------------------------------------------------------------------------------------------------------------------------------------------------------------------------------------------------------------------------------------------------------------------------------------------------------------------------------------------------------------------------------------------------------------------------------------------------------------------------------------------------------------------------------------------------------------------------------------------------------------------------------------------------------------------------------------------------------------------------------------------------------------------------------------------------------------------------------------------------------------------------------------------------------------------------------------------------------------------------------------------------------------------------------------------------------------------------|-----------------------|------------|---------------|-------------------------|-----------------|-----------------|-----------------|-----------------|
|                                                                                                                                                                                                                                                                                                                                                                                                                                                                                                                                                                                                                                                                                                                                                                                                                                                                                                                                                                                                                                                                                                                                                                                                                                                                                                                                                                                                                                                                                                                                                                                                                                                                                                                                                                                                                                                                                                                                                                                                                                                                                                                                | 5-Point               | Risk Scale | Asset<br>Type | Investment<br>Objective | Market<br>Value | % of<br>Account | Market<br>Value | % of<br>Account |
| Account - RRSP                                                                                                                                                                                                                                                                                                                                                                                                                                                                                                                                                                                                                                                                                                                                                                                                                                                                                                                                                                                                                                                                                                                                                                                                                                                                                                                                                                                                                                                                                                                                                                                                                                                                                                                                                                                                                                                                                                                                                                                                                                                                                                                 |                       |            |               |                         |                 |                 |                 |                 |
| PIMCO MONTHLY INCOME FUND                                                                                                                                                                                                                                                                                                                                                                                                                                                                                                                                                                                                                                                                                                                                                                                                                                                                                                                                                                                                                                                                                                                                                                                                                                                                                                                                                                                                                                                                                                                                                                                                                                                                                                                                                                                                                                                                                                                                                                                                                                                                                                      | PMO005                |            |               |                         | 28,009          | 20%             | 28,945          | 20%             |
| BMO BOND FUND                                                                                                                                                                                                                                                                                                                                                                                                                                                                                                                                                                                                                                                                                                                                                                                                                                                                                                                                                                                                                                                                                                                                                                                                                                                                                                                                                                                                                                                                                                                                                                                                                                                                                                                                                                                                                                                                                                                                                                                                                                                                                                                  | BMO143                |            |               |                         | 24,556          | 18%             | 23,546          | 16%             |
| IG MACKENZIE GLOBAL DIVIDEND FUND                                                                                                                                                                                                                                                                                                                                                                                                                                                                                                                                                                                                                                                                                                                                                                                                                                                                                                                                                                                                                                                                                                                                                                                                                                                                                                                                                                                                                                                                                                                                                                                                                                                                                                                                                                                                                                                                                                                                                                                                                                                                                              | IGI996                |            |               |                         | 25,887          | 19%             | 26,566          | 18%             |
| MACKENZIE CANADIAN BOND FUND                                                                                                                                                                                                                                                                                                                                                                                                                                                                                                                                                                                                                                                                                                                                                                                                                                                                                                                                                                                                                                                                                                                                                                                                                                                                                                                                                                                                                                                                                                                                                                                                                                                                                                                                                                                                                                                                                                                                                                                                                                                                                                   | MFC302                |            |               |                         | 25,891          | 19%             | 28,637          | 20%             |
| AGF PRECIOUS METALS FUND                                                                                                                                                                                                                                                                                                                                                                                                                                                                                                                                                                                                                                                                                                                                                                                                                                                                                                                                                                                                                                                                                                                                                                                                                                                                                                                                                                                                                                                                                                                                                                                                                                                                                                                                                                                                                                                                                                                                                                                                                                                                                                       | AGF334                |            |               |                         | 4,991           | 4%              | 7,035           | 5%              |
| DYNAMIC BLUE CHIP FOULTY FUND                                                                                                                                                                                                                                                                                                                                                                                                                                                                                                                                                                                                                                                                                                                                                                                                                                                                                                                                                                                                                                                                                                                                                                                                                                                                                                                                                                                                                                                                                                                                                                                                                                                                                                                                                                                                                                                                                                                                                                                                                                                                                                  | DYN304                |            |               |                         | 30,136          | 22%             | 32,108          | 22%             |
| Account Total                                                                                                                                                                                                                                                                                                                                                                                                                                                                                                                                                                                                                                                                                                                                                                                                                                                                                                                                                                                                                                                                                                                                                                                                                                                                                                                                                                                                                                                                                                                                                                                                                                                                                                                                                                                                                                                                                                                                                                                                                                                                                                                  |                       |            |               |                         | 139,470         | 100%            | 146,837         | 100%            |
|                                                                                                                                                                                                                                                                                                                                                                                                                                                                                                                                                                                                                                                                                                                                                                                                                                                                                                                                                                                                                                                                                                                                                                                                                                                                                                                                                                                                                                                                                                                                                                                                                                                                                                                                                                                                                                                                                                                                                                                                                                                                                                                                | Average Max           | Min        |               |                         |                 |                 |                 |                 |
| I                                                                                                                                                                                                                                                                                                                                                                                                                                                                                                                                                                                                                                                                                                                                                                                                                                                                                                                                                                                                                                                                                                                                                                                                                                                                                                                                                                                                                                                                                                                                                                                                                                                                                                                                                                                                                                                                                                                                                                                                                                                                                                                              | 0.00%                 |            |               | .                       | 0.00            |                 | 0.00            |                 |
|                                                                                                                                                                                                                                                                                                                                                                                                                                                                                                                                                                                                                                                                                                                                                                                                                                                                                                                                                                                                                                                                                                                                                                                                                                                                                                                                                                                                                                                                                                                                                                                                                                                                                                                                                                                                                                                                                                                                                                                                                                                                                                                                | 0.00%                 |            | Low-Med       | ium                     | 0.00            |                 | 0.00            |                 |
| Who should invest in this Fu                                                                                                                                                                                                                                                                                                                                                                                                                                                                                                                                                                                                                                                                                                                                                                                                                                                                                                                                                                                                                                                                                                                                                                                                                                                                                                                                                                                                                                                                                                                                                                                                                                                                                                                                                                                                                                                                                                                                                                                                                                                                                                   | 0.00%                 |            | Medium        |                         | 0.00            |                 | 0.00            |                 |
| who should invest in this Fu                                                                                                                                                                                                                                                                                                                                                                                                                                                                                                                                                                                                                                                                                                                                                                                                                                                                                                                                                                                                                                                                                                                                                                                                                                                                                                                                                                                                                                                                                                                                                                                                                                                                                                                                                                                                                                                                                                                                                                                                                                                                                                   | nar                   |            | Medium-       | Hign                    | 0.00            |                 | 0.00            |                 |
| Consider this Fund if:                                                                                                                                                                                                                                                                                                                                                                                                                                                                                                                                                                                                                                                                                                                                                                                                                                                                                                                                                                                                                                                                                                                                                                                                                                                                                                                                                                                                                                                                                                                                                                                                                                                                                                                                                                                                                                                                                                                                                                                                                                                                                                         |                       | 0%         | High          | }                       | 0.00            | 0.00%           | 0.00            | 0.00%           |
| The second secon |                       |            |               |                         | 0.00            | 0.00%           | 0.00            | 0.00%           |
| <ul> <li>you want the growth poten</li> </ul>                                                                                                                                                                                                                                                                                                                                                                                                                                                                                                                                                                                                                                                                                                                                                                                                                                                                                                                                                                                                                                                                                                                                                                                                                                                                                                                                                                                                                                                                                                                                                                                                                                                                                                                                                                                                                                                                                                                                                                                                                                                                                  | tial of equity securi | ities 0%   | Bonds         |                         | 0.00            |                 | 0.00            |                 |
| of Canadian companies w                                                                                                                                                                                                                                                                                                                                                                                                                                                                                                                                                                                                                                                                                                                                                                                                                                                                                                                                                                                                                                                                                                                                                                                                                                                                                                                                                                                                                                                                                                                                                                                                                                                                                                                                                                                                                                                                                                                                                                                                                                                                                                        | th a focus on gold    | and        | Equity        |                         | 0.00            |                 | 0.00            |                 |
| precious metals                                                                                                                                                                                                                                                                                                                                                                                                                                                                                                                                                                                                                                                                                                                                                                                                                                                                                                                                                                                                                                                                                                                                                                                                                                                                                                                                                                                                                                                                                                                                                                                                                                                                                                                                                                                                                                                                                                                                                                                                                                                                                                                |                       | 070        | Equity        | }                       | 0.00            | 0.00%           | 0.00            | 0.00%           |
| process metals                                                                                                                                                                                                                                                                                                                                                                                                                                                                                                                                                                                                                                                                                                                                                                                                                                                                                                                                                                                                                                                                                                                                                                                                                                                                                                                                                                                                                                                                                                                                                                                                                                                                                                                                                                                                                                                                                                                                                                                                                                                                                                                 |                       |            |               |                         | 0.00            | 0.0070          | 0.00            | 0.0070          |
| <ul> <li>you're investing for the lon</li> </ul>                                                                                                                                                                                                                                                                                                                                                                                                                                                                                                                                                                                                                                                                                                                                                                                                                                                                                                                                                                                                                                                                                                                                                                                                                                                                                                                                                                                                                                                                                                                                                                                                                                                                                                                                                                                                                                                                                                                                                                                                                                                                               | ger term              | 0%         | Income        |                         | 0.00            |                 | 0.00            |                 |
|                                                                                                                                                                                                                                                                                                                                                                                                                                                                                                                                                                                                                                                                                                                                                                                                                                                                                                                                                                                                                                                                                                                                                                                                                                                                                                                                                                                                                                                                                                                                                                                                                                                                                                                                                                                                                                                                                                                                                                                                                                                                                                                                |                       |            | Growth&       | Income                  | 0.00            |                 | 0.00            |                 |
| you tolerate high risk                                                                                                                                                                                                                                                                                                                                                                                                                                                                                                                                                                                                                                                                                                                                                                                                                                                                                                                                                                                                                                                                                                                                                                                                                                                                                                                                                                                                                                                                                                                                                                                                                                                                                                                                                                                                                                                                                                                                                                                                                                                                                                         |                       |            | Growth        |                         | 0.00            |                 | 0.00            |                 |
| with respect to Carica W. a                                                                                                                                                                                                                                                                                                                                                                                                                                                                                                                                                                                                                                                                                                                                                                                                                                                                                                                                                                                                                                                                                                                                                                                                                                                                                                                                                                                                                                                                                                                                                                                                                                                                                                                                                                                                                                                                                                                                                                                                                                                                                                    | saurition values      | 3,0        | Sional        | ŀ                       | 0.00            | 0.00%           | 0.00            | 0.00%           |
| with respect to Series W s                                                                                                                                                                                                                                                                                                                                                                                                                                                                                                                                                                                                                                                                                                                                                                                                                                                                                                                                                                                                                                                                                                                                                                                                                                                                                                                                                                                                                                                                                                                                                                                                                                                                                                                                                                                                                                                                                                                                                                                                                                                                                                     |                       | . =        |               |                         |                 |                 |                 |                 |
| intending to make a large                                                                                                                                                                                                                                                                                                                                                                                                                                                                                                                                                                                                                                                                                                                                                                                                                                                                                                                                                                                                                                                                                                                                                                                                                                                                                                                                                                                                                                                                                                                                                                                                                                                                                                                                                                                                                                                                                                                                                                                                                                                                                                      | nvestment in a Fur    | nd         |               |                         |                 |                 |                 | BSI             |