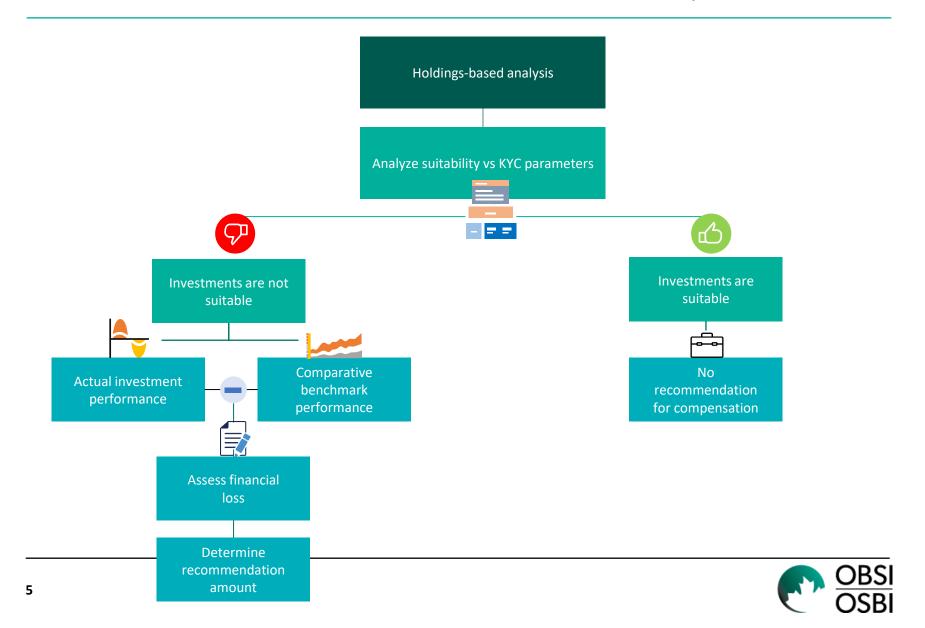

this presentation is strictly forbidden. Any use or disclosure of the contents of this presentation, without the prior written consent of OBSI, is unauthorized and may violate copyright, trademark, and other laws protecting intellectual property rights. **OBSI's Risk Rating and Loss Calculation** Methodology OMBUDSMAN FOR BANKING SERVICES AND INVESTMENTS February 8, 2024

OMBUDSMAN DES SERVICES BANCAIRES ET D'INVESTISSEMENT

## Agenda

- Analyst Team how do we fit into OBSI?
- Evolution of OBSI's Loss Assessment Methodology
- Process Overview for Investment Suitability Cases
- Case Study 1 Mutual Funds
- Case Study 2 Common Shares



# Analyst Team – how do we fit into OBSI?





# **Evolution of OBSI's Loss Assessment Methodology**



## Process Overview for Investment Suitability Cases



### **Case Studies**

- Case Study 1 Mutual funds
  - Risk rating approach
  - Risk rating database
  - Actual & comparative performance



- Case Study 2 Common shares
  - Risk rating approach
  - Equity analysis template
  - Actual & comparative performance





# Case Study 1



| Consumer Profile     |               |  |  |  |  |  |
|----------------------|---------------|--|--|--|--|--|
| Date                 | May 2017      |  |  |  |  |  |
| Risk Tolerance       | 100% Low Risk |  |  |  |  |  |
| Investment Objective | 100% Income   |  |  |  |  |  |



|