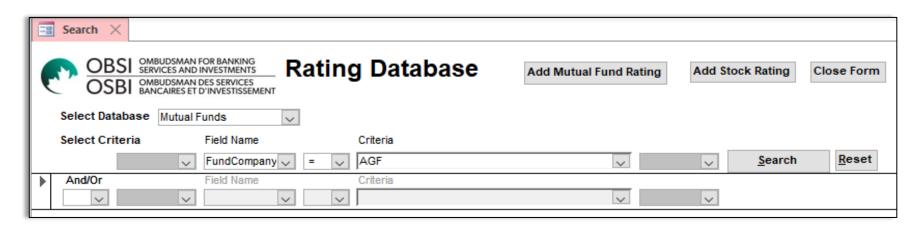

## **OBSI Risk Rating Database**

| ID 🔻 | FundCompa + | Alternativel - | FundName             | RiskRating - | Period → |
|------|-------------|----------------|----------------------|--------------|----------|
| 7365 | AGF         |                | Precious Metals Fund | High (Apr)   | 2014     |
| 8786 | AGF         |                | Precious Metals Fund | High (Apr)   | 2015     |
| 8787 | AGF         |                | Precious Metals Fund | High (Apr)   | 2016     |
| 8788 | AGF         |                | Precious Metals Fund | High (Apr)   | 2017     |
| 8789 | AGF         |                | Precious Metals Fund | High (Apr)   | 2018     |