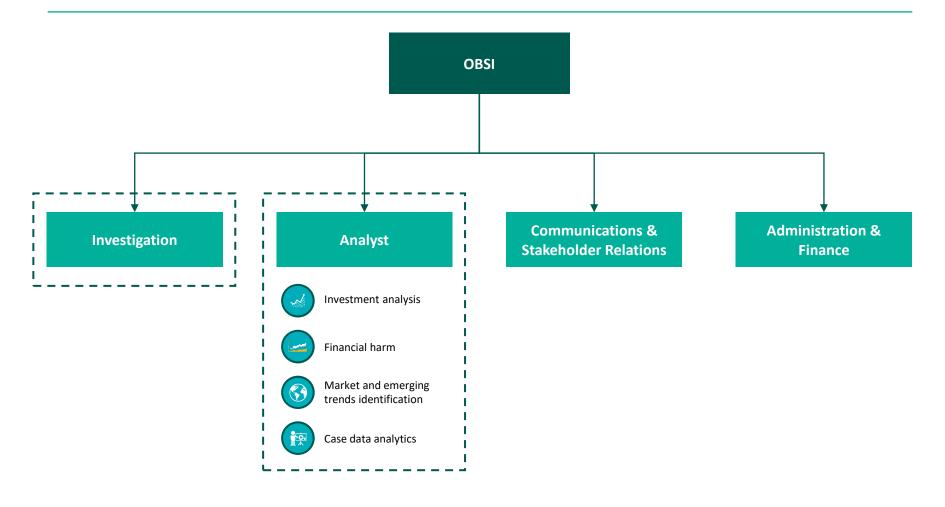

for Banking Services and Investments (OBSI). Unauthorized copying, disclosure, or distribution of the material in this presentation is strictly forbidden. Any use or disclosure of the contents of this presentation, without the prior written consent of OBSI, is unauthorized and may violate copyright, trademark, and other laws protecting intellectual property rights. **OBSI's Risk Rating and Loss Calculation** Methodology OMBUDSMAN FOR BANKING SERVICES AND INVESTMENTS February 8, 2024

OMBUDSMAN DES SERVICES BANCAIRES ET D'INVESTISSEMENT

## Agenda

- Analyst Team how do we fit into OBSI?
- Evolution of OBSI's Loss Assessment Methodology
- Process Overview for Investment Suitability Cases
- Case Study 1 Mutual Funds
- Case Study 2 Common Shares



# Analyst Team – how do we fit into OBSI?





# **Evolution of OBSI's Loss Assessment Methodology**



## Process Overview for Investment Suitability Cases



### **Case Studies**

- Case Study 1 Mutual funds
  - Risk rating approach
  - Risk rating database
  - Actual & comparative performance



- Case Study 2 Common shares
  - Risk rating approach
  - Equity analysis template
  - Actual & comparative performance





# Case Study 1



| Consumer Profile     |               |  |  |  |  |  |
|----------------------|---------------|--|--|--|--|--|
| Date                 | May 2017      |  |  |  |  |  |
| Risk Tolerance       | 100% Low Risk |  |  |  |  |  |
| Investment Objective | 100% Income   |  |  |  |  |  |



|