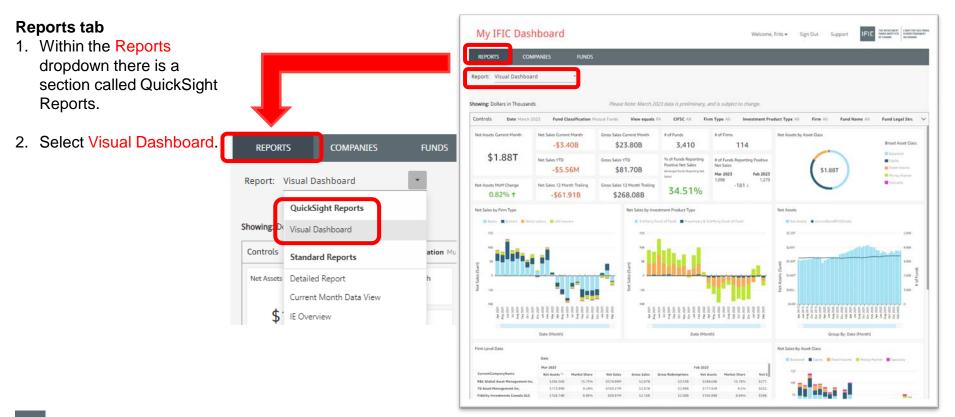

### Location of Interactive Executive Dashboard

### Use Controls Bar to Change Default Report Filters