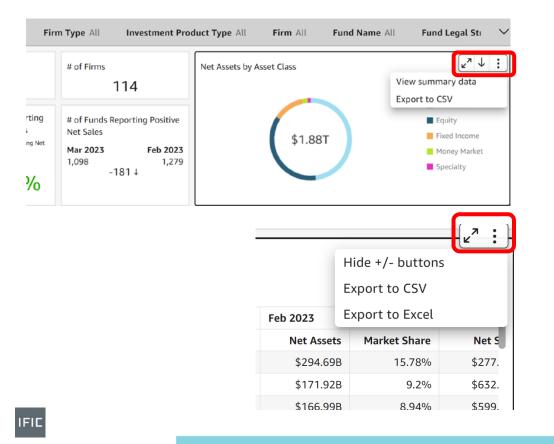

### Interactive Features of Visuals in Dashboard

#### Features

٠

- Hover mouse over top right corner of any visual to enable following features:
- 1. Maximize the size of visual.

- 2. Drill down (where applicable).
- 3. View summary data of the visual.

4. Export underlying data to CSV.

- ↓
  ⋮
  ⋮
- 5. Export data in a table to Excel.
- 6. Sort columns in tables by clicking column headers.