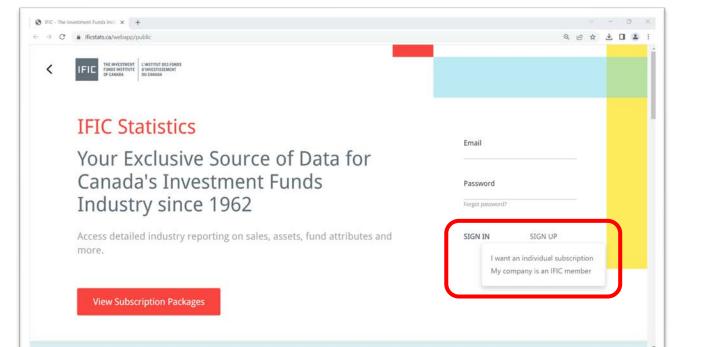

## IFIC Statistics Website: Logging In

### Visit www.ificstats.ca

#### New users (create an account):

- 1. Click the Sign Up button.
- 2. Choose "My Company is an IFIC member".
- 3. Select your firm from drop down menu.
- 4. Enter user details.
- Submit new user request and await review and approval from IFIC Staff.

### **Existing Users:**

- Enter log in email and password.
- 2. Click Sign Up button.