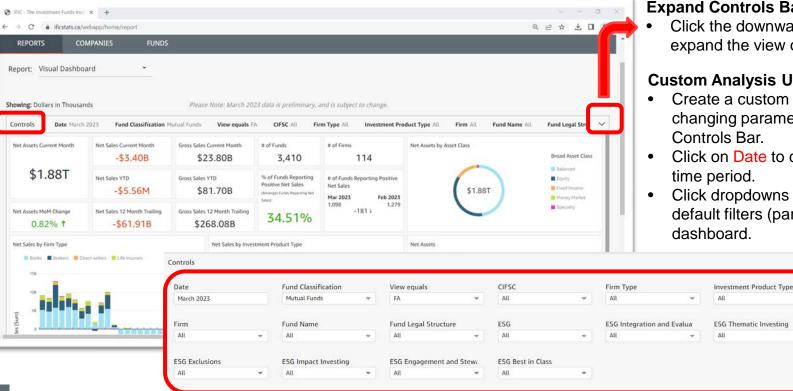

#### **Expand Controls Bar**

Click the downward facing arrow to expand the view of the controls.

#### **Custom Analysis Using Controls**

- Create a custom analysis by changing parameters found in Controls Bar
- Click on Date to choose another time period.
- Click dropdowns to change the default filters (parameters) of the dashboard.