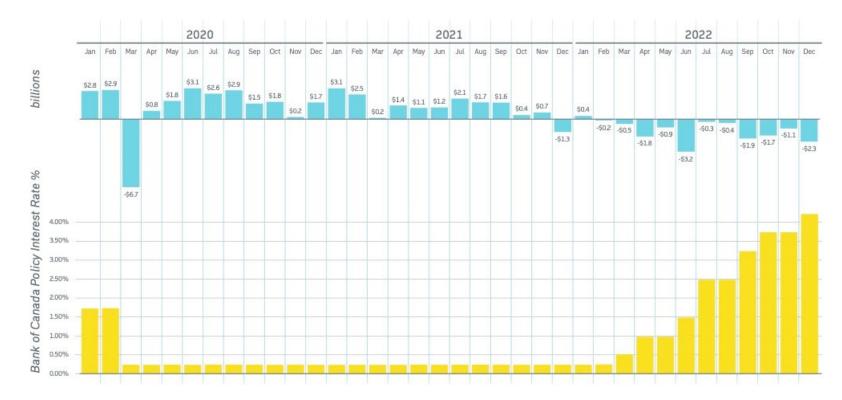

# Monthly Net Sales into Bond Mutual Funds vs. Bank of Canada Policy Interest Rate