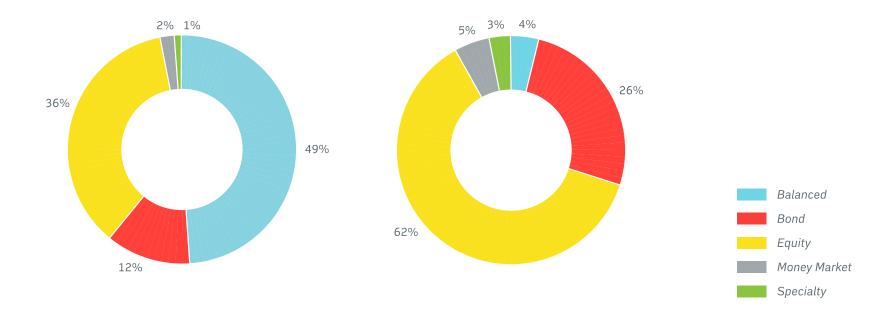

# IFIC 2022 Investment Funds Report

Webinar



#### **Net Assets of Mutual Funds and ETFs**



# **Mutual Fund Managers and Number of Funds**



#### **ETF Managers and Number of Funds**



### Mutual Fund and ETF Assets by Broad Asset Category



# **Mutual Fund Net Sales**



# **ETF Net Sales**



# **Mutual Fund Net Sales by Asset Category**



#### **ETF Net Sales by Asset Category**





#### **Mutual Fund Sales**



# Mutual Fund Annual Asset Growth: Net Sales vs Market Effect



#### **ETF Annual Asset Growth: Net Sales vs Market Effect**



# **High Interest Savings Funds**



# **Responsible Investment Funds**



#### Monthly Net Sales into Long-term Mutual Funds vs. S&P TSX Composite Monthly Returns (%)



# Monthly Net Sales into Bond Mutual Funds vs. Bank of Canada Policy Interest Rate



# Questions?