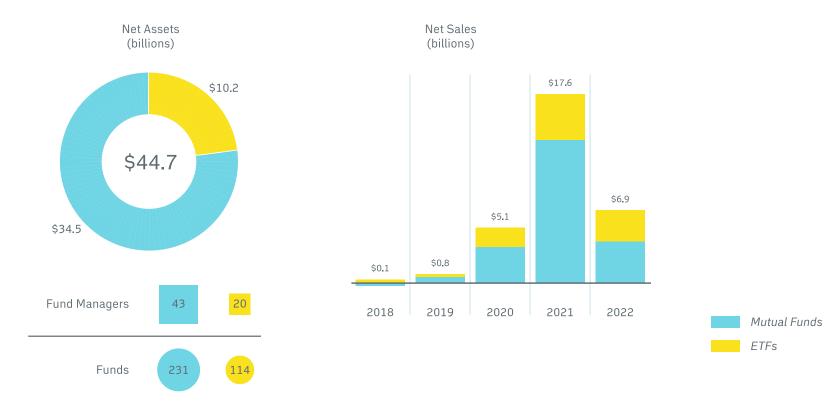

# IFIC 2022 Investment Funds Report

Webinar



#### **Net Assets of Mutual Funds and ETFs**



# **Mutual Fund Managers and Number of Funds**



#### **ETF Managers and Number of Funds**



### Mutual Fund and ETF Assets by Broad Asset Category



# **Mutual Fund Net Sales**



# **ETF Net Sales**



# **Mutual Fund Net Sales by Asset Category**



#### **ETF Net Sales by Asset Category**





#### **Mutual Fund Sales**



# Mutual Fund Annual Asset Growth: Net Sales vs Market Effect



#### **ETF Annual Asset Growth: Net Sales vs Market Effect**



# **High Interest Savings Funds**



# **Responsible Investment Funds**



#### Monthly Net Sales into Long-term Mutual Funds vs. S&P TSX Composite Monthly Returns (%)



# Monthly Net Sales into Bond Mutual Funds vs. Bank of Canada Policy Interest Rate



# Questions?