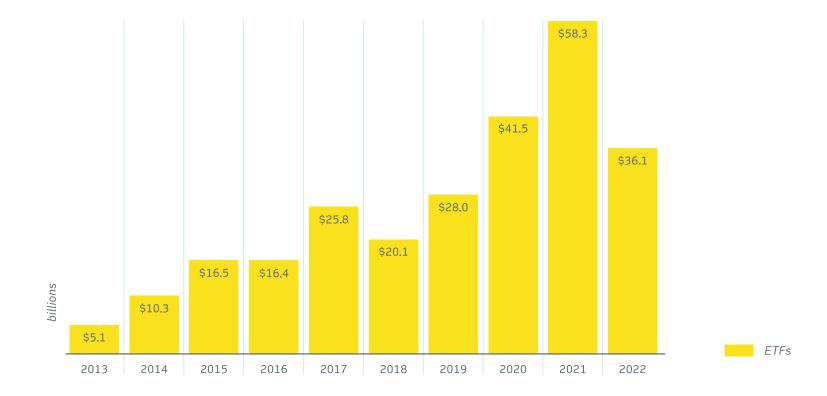

# IFIC 2022 Investment Funds Report

Webinar



#### **Net Assets of Mutual Funds and ETFs**



# **Mutual Fund Managers and Number of Funds**



#### **ETF Managers and Number of Funds**



### Mutual Fund and ETF Assets by Broad Asset Category



# **Mutual Fund Net Sales**



# **ETF Net Sales**



# **Mutual Fund Net Sales by Asset Category**



#### **ETF Net Sales by Asset Category**





#### **Mutual Fund Sales**



# Mutual Fund Annual Asset Growth: Net Sales vs Market Effect



#### **ETF Annual Asset Growth: Net Sales vs Market Effect**



# **High Interest Savings Funds**



# **Responsible Investment Funds**



#### Monthly Net Sales into Long-term Mutual Funds vs. S&P TSX Composite Monthly Returns (%)



# Monthly Net Sales into Bond Mutual Funds vs. Bank of Canada Policy Interest Rate



# Questions?