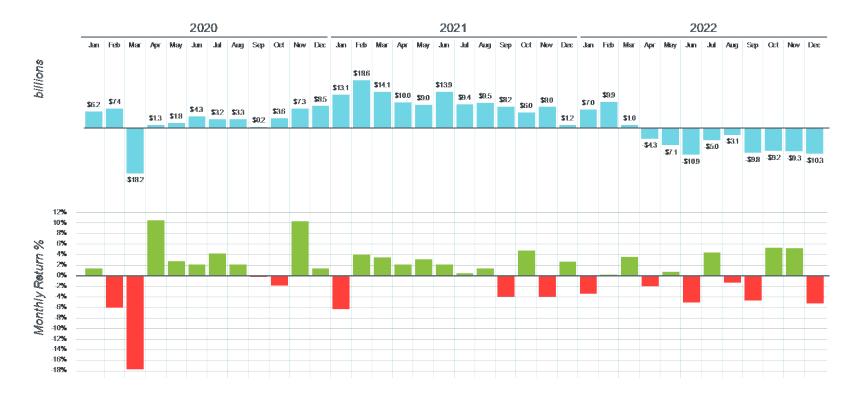

#### Monthly Net Sales into Long-term Mutual Funds vs. S&P TSX Composite Monthly Returns (%)