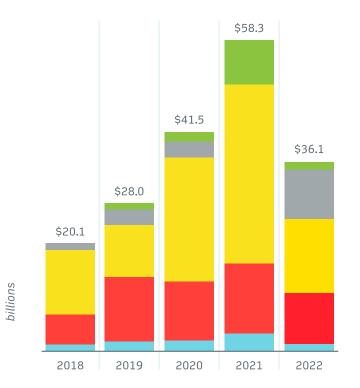

# IFIC 2022 Investment Funds Report

Webinar



#### **Net Assets of Mutual Funds and ETFs**



# **Mutual Fund Managers and Number of Funds**



#### **ETF Managers and Number of Funds**



### Mutual Fund and ETF Assets by Broad Asset Category



# **Mutual Fund Net Sales**



# **ETF Net Sales**



# **Mutual Fund Net Sales by Asset Category**



#### **ETF Net Sales by Asset Category**





#### **Mutual Fund Sales**



# Mutual Fund Annual Asset Growth: Net Sales vs Market Effect



#### **ETF Annual Asset Growth: Net Sales vs Market Effect**



# **High Interest Savings Funds**



# **Responsible Investment Funds**



#### Monthly Net Sales into Long-term Mutual Funds vs. S&P TSX Composite Monthly Returns (%)



# Monthly Net Sales into Bond Mutual Funds vs. Bank of Canada Policy Interest Rate



# Questions?