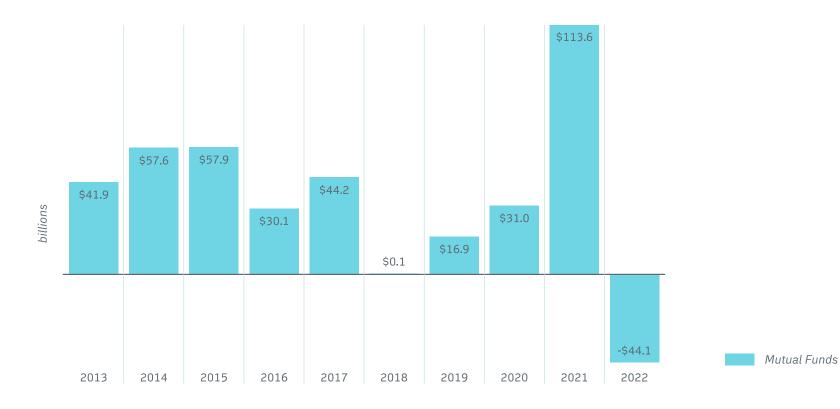

# IFIC 2022 Investment Funds Report

Webinar



#### **Net Assets of Mutual Funds and ETFs**



# **Mutual Fund Managers and Number of Funds**



#### **ETF Managers and Number of Funds**



### Mutual Fund and ETF Assets by Broad Asset Category



# **Mutual Fund Net Sales**



# **ETF Net Sales**



# **Mutual Fund Net Sales by Asset Category**



#### **ETF Net Sales by Asset Category**





#### **Mutual Fund Sales**



# Mutual Fund Annual Asset Growth: Net Sales vs Market Effect



#### **ETF Annual Asset Growth: Net Sales vs Market Effect**



# **High Interest Savings Funds**



# **Responsible Investment Funds**



#### Monthly Net Sales into Long-term Mutual Funds vs. S&P TSX Composite Monthly Returns (%)



# Monthly Net Sales into Bond Mutual Funds vs. Bank of Canada Policy Interest Rate



# Questions?