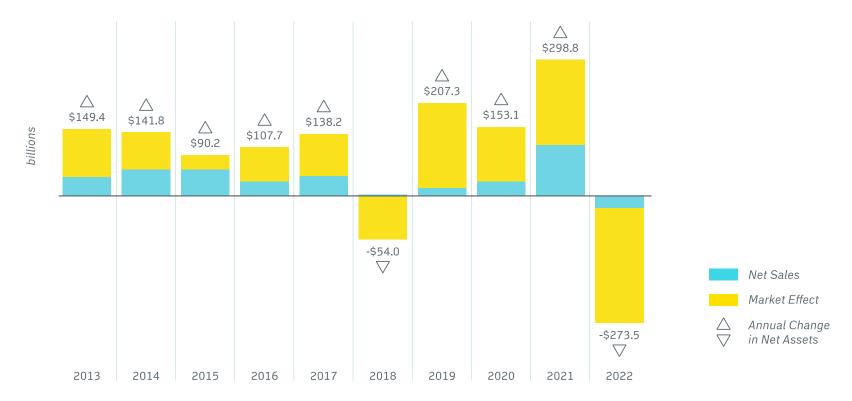

# IFIC 2022 Investment Funds Report

Webinar



#### **Net Assets of Mutual Funds and ETFs**



# **Mutual Fund Managers and Number of Funds**



#### **ETF Managers and Number of Funds**



### Mutual Fund and ETF Assets by Broad Asset Category



# **Mutual Fund Net Sales**



# **ETF Net Sales**



# **Mutual Fund Net Sales by Asset Category**



#### **ETF Net Sales by Asset Category**





#### **Mutual Fund Sales**



# Mutual Fund Annual Asset Growth: Net Sales vs Market Effect



#### **ETF Annual Asset Growth: Net Sales vs Market Effect**



# **High Interest Savings Funds**



# **Responsible Investment Funds**



#### Monthly Net Sales into Long-term Mutual Funds vs. S&P TSX Composite Monthly Returns (%)



# Monthly Net Sales into Bond Mutual Funds vs. Bank of Canada Policy Interest Rate



# Questions?