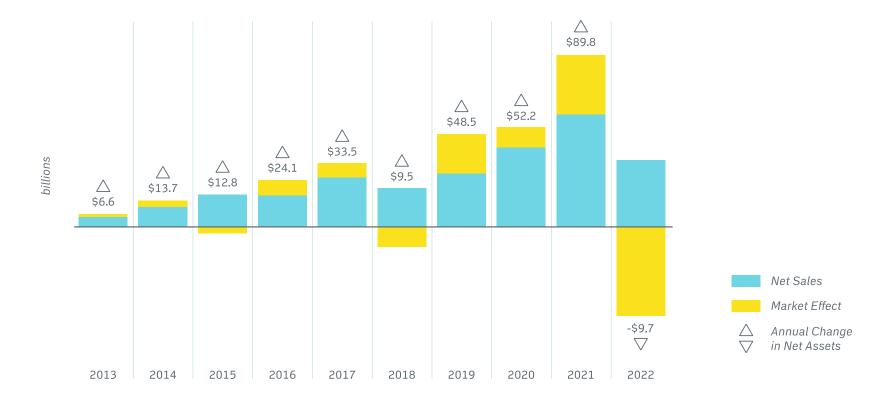

# IFIC 2022 Investment Funds Report

Webinar



#### **Net Assets of Mutual Funds and ETFs**



# **Mutual Fund Managers and Number of Funds**



#### **ETF Managers and Number of Funds**



### Mutual Fund and ETF Assets by Broad Asset Category



# **Mutual Fund Net Sales**



# **ETF Net Sales**



# **Mutual Fund Net Sales by Asset Category**



#### **ETF Net Sales by Asset Category**





#### **Mutual Fund Sales**



# Mutual Fund Annual Asset Growth: Net Sales vs Market Effect



#### **ETF Annual Asset Growth: Net Sales vs Market Effect**



# **High Interest Savings Funds**



# **Responsible Investment Funds**



#### Monthly Net Sales into Long-term Mutual Funds vs. S&P TSX Composite Monthly Returns (%)



# Monthly Net Sales into Bond Mutual Funds vs. Bank of Canada Policy Interest Rate



# Questions?