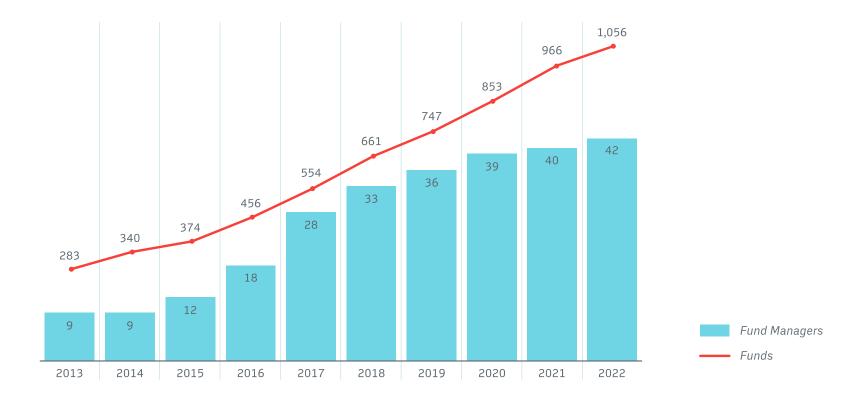

# IFIC 2022 Investment Funds Report

Webinar



#### **Net Assets of Mutual Funds and ETFs**



# **Mutual Fund Managers and Number of Funds**



#### **ETF Managers and Number of Funds**



### Mutual Fund and ETF Assets by Broad Asset Category



# **Mutual Fund Net Sales**



# **ETF Net Sales**



# **Mutual Fund Net Sales by Asset Category**



#### **ETF Net Sales by Asset Category**





#### **Mutual Fund Sales**



# Mutual Fund Annual Asset Growth: Net Sales vs Market Effect



#### **ETF Annual Asset Growth: Net Sales vs Market Effect**



# **High Interest Savings Funds**



# **Responsible Investment Funds**



#### Monthly Net Sales into Long-term Mutual Funds vs. S&P TSX Composite Monthly Returns (%)



# Monthly Net Sales into Bond Mutual Funds vs. Bank of Canada Policy Interest Rate



# Questions?