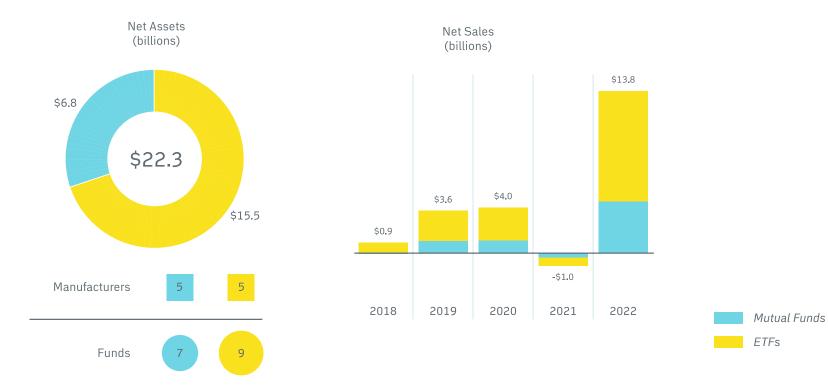

# IFIC 2022 Investment Funds Report

Webinar



#### **Net Assets of Mutual Funds and ETFs**



# **Mutual Fund Managers and Number of Funds**



#### **ETF Managers and Number of Funds**



### Mutual Fund and ETF Assets by Broad Asset Category



# **Mutual Fund Net Sales**



# **ETF Net Sales**



# **Mutual Fund Net Sales by Asset Category**



#### **ETF Net Sales by Asset Category**





#### **Mutual Fund Sales**



# Mutual Fund Annual Asset Growth: Net Sales vs Market Effect



#### **ETF Annual Asset Growth: Net Sales vs Market Effect**



# **High Interest Savings Funds**



# **Responsible Investment Funds**



#### Monthly Net Sales into Long-term Mutual Funds vs. S&P TSX Composite Monthly Returns (%)



# Monthly Net Sales into Bond Mutual Funds vs. Bank of Canada Policy Interest Rate



# Questions?