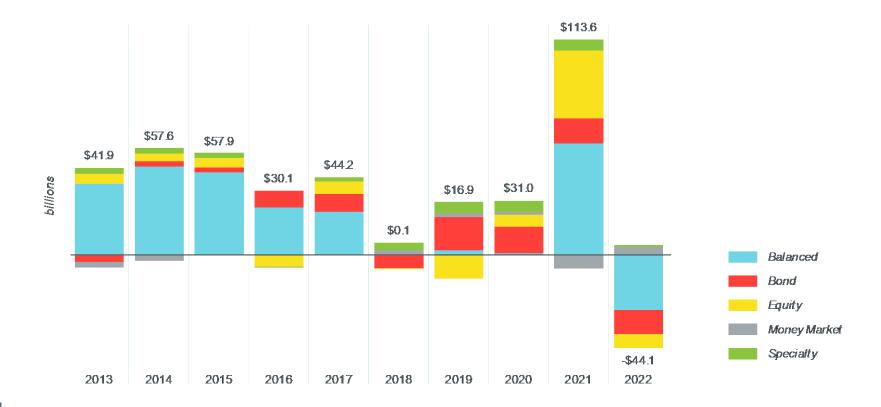

# IFIC 2022 Investment Funds Report

Webinar



#### **Net Assets of Mutual Funds and ETFs**



# **Mutual Fund Managers and Number of Funds**



#### **ETF Managers and Number of Funds**



### Mutual Fund and ETF Assets by Broad Asset Category



# **Mutual Fund Net Sales**



# **ETF Net Sales**



# **Mutual Fund Net Sales by Asset Category**



#### **ETF Net Sales by Asset Category**





#### **Mutual Fund Sales**



# Mutual Fund Annual Asset Growth: Net Sales vs Market Effect



#### **ETF Annual Asset Growth: Net Sales vs Market Effect**



# **High Interest Savings Funds**



# **Responsible Investment Funds**



#### Monthly Net Sales into Long-term Mutual Funds vs. S&P TSX Composite Monthly Returns (%)



# Monthly Net Sales into Bond Mutual Funds vs. Bank of Canada Policy Interest Rate



# Questions?