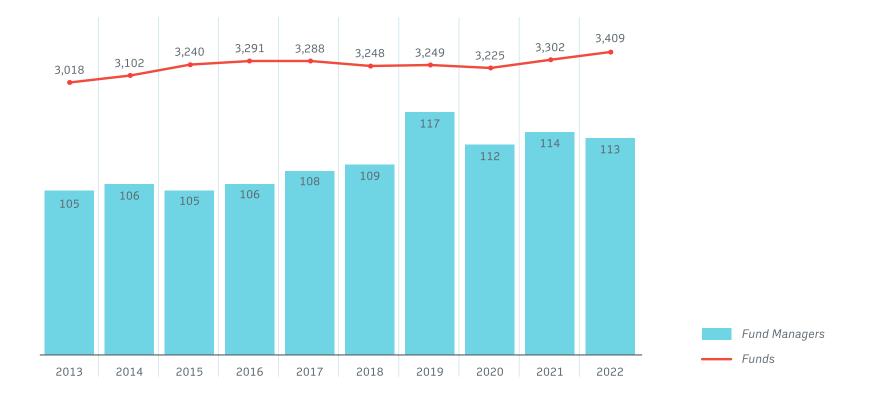

# IFIC 2022 Investment Funds Report

Webinar



#### **Net Assets of Mutual Funds and ETFs**



# **Mutual Fund Managers and Number of Funds**



#### **ETF Managers and Number of Funds**



### Mutual Fund and ETF Assets by Broad Asset Category



# **Mutual Fund Net Sales**



# **ETF Net Sales**



# **Mutual Fund Net Sales by Asset Category**



#### **ETF Net Sales by Asset Category**





#### **Mutual Fund Sales**



# Mutual Fund Annual Asset Growth: Net Sales vs Market Effect



#### **ETF Annual Asset Growth: Net Sales vs Market Effect**



# **High Interest Savings Funds**



# **Responsible Investment Funds**



#### Monthly Net Sales into Long-term Mutual Funds vs. S&P TSX Composite Monthly Returns (%)



# Monthly Net Sales into Bond Mutual Funds vs. Bank of Canada Policy Interest Rate



# Questions?