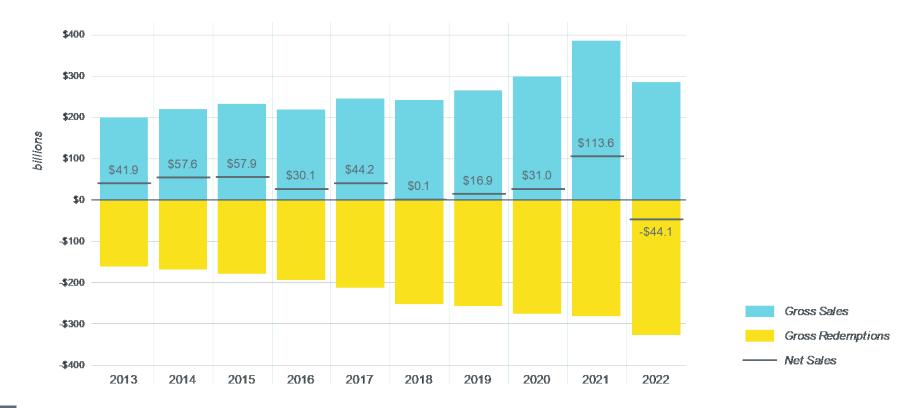

# IFIC 2022 Investment Funds Report

Webinar



#### **Net Assets of Mutual Funds and ETFs**



# **Mutual Fund Managers and Number of Funds**



#### **ETF Managers and Number of Funds**



### Mutual Fund and ETF Assets by Broad Asset Category



# **Mutual Fund Net Sales**



# **ETF Net Sales**



# **Mutual Fund Net Sales by Asset Category**



#### **ETF Net Sales by Asset Category**





#### **Mutual Fund Sales**



# Mutual Fund Annual Asset Growth: Net Sales vs Market Effect



#### **ETF Annual Asset Growth: Net Sales vs Market Effect**



# **High Interest Savings Funds**



# **Responsible Investment Funds**



#### Monthly Net Sales into Long-term Mutual Funds vs. S&P TSX Composite Monthly Returns (%)



# Monthly Net Sales into Bond Mutual Funds vs. Bank of Canada Policy Interest Rate



# Questions?