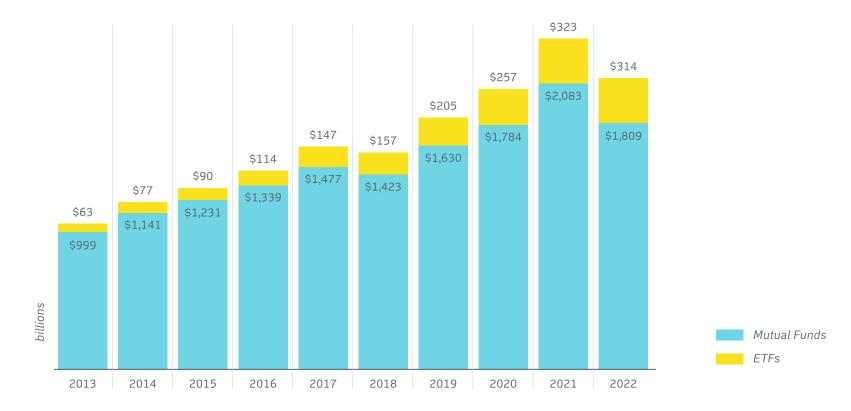

# IFIC 2022 Investment Funds Report

Webinar



#### **Net Assets of Mutual Funds and ETFs**



# **Mutual Fund Managers and Number of Funds**



#### **ETF Managers and Number of Funds**



### Mutual Fund and ETF Assets by Broad Asset Category



# **Mutual Fund Net Sales**



# **ETF Net Sales**



# **Mutual Fund Net Sales by Asset Category**



#### **ETF Net Sales by Asset Category**





#### **Mutual Fund Sales**



# Mutual Fund Annual Asset Growth: Net Sales vs Market Effect



#### **ETF Annual Asset Growth: Net Sales vs Market Effect**



# **High Interest Savings Funds**



# **Responsible Investment Funds**



#### Monthly Net Sales into Long-term Mutual Funds vs. S&P TSX Composite Monthly Returns (%)



# Monthly Net Sales into Bond Mutual Funds vs. Bank of Canada Policy Interest Rate



# Questions?